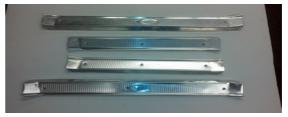

### 1965-1970 FOUR-DOOR SILL PLATES

Includes hardware and emblems.

Part# B9146 \$99.00 Set/4