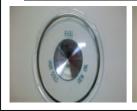

## 1965 INSTRUMENT LENSES

Round lenses at each end of the Speedometer.

Speedo lens coming soon.

Part# B6501

\$34.00 Each

Fuel with Oil, Gen, Hot, Cold warning lights. Note: Not for use with separate gauge option.