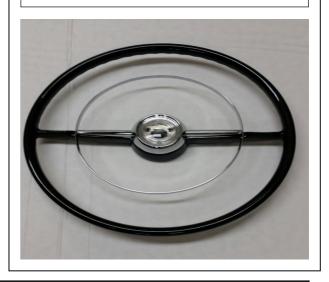

# 1953-54 Bel-Air Steering Wheels

Complete with wheel, horn ring, contact kit and <u>unpainted</u> center button. Black only.

C5301 1953 Bel-Air Wheel Complete \$319.00 C5401 1954 Bel-Air Wheel Complete \$319.00 C5402 BARE WHEEL ONLY \$249.00