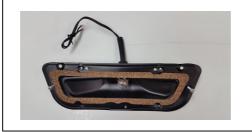

# **Bob's Antique AutoParts**

1531 W.132nd Street Gardena, CA 90249 310.515.1089 310-515.1050 fax

carparts@earthlink.net www.bobsantiques.com



## 1961-62 Radio Mount Spacer Bezel

Part# B9311 \$9.50 Each



#### 1960 Park Light Housing

Fits LH and RH. Base, Bulb, Socket and Lens gasket. Lens not included.

Part# B2968 \$27.00 EA.



## Door Lock Rod 8"

Fits most full size cars. 1959-1964. Includes retainer clip. Plastic knob not included.

Part# B9259-2

\$9.00 EACH







#### 1961-63 Glove-Box Striker Part# C6339 \$9.00 Each



#### 1963 IMPALA TAILLIGHT KIT

Lenses, ornaments, bases, bulbs with sockets, bolts and lens to base gaskets. Part# C6300C \$195/Set of six











## 1961-64 Steering Shaft **Bearing Blocks (Dice)**

These are installed in the shaft coupler.

Part# B9260 \$21.00 Pair









## 1961-68 DOOR HINGE REBUILD

For Two-Door cars Part# C6106 \$12.95 SET



### 1965-66 "SUPER SPORT" **SCRIPT EMBLEMS**

Part# B9320 \$31.80/ Pair



Restoration Parts

#### 1964 IMPALA CLEAR **PARK LENS**

C1957 \$6.70 EA