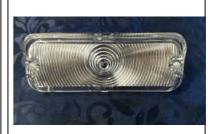

and RH. Base, Bulb, Socket and Lens gasket. Lens not included.

Part# B2968 \$27.00 EA.



## Door Lock Rod 8"

Fits most full size cars. 1959-1964. Includes retainer clip. Plastic knob not included.

Part# B9259-2

\$9.00 EACH







#### 1961-63 Glove-Box Striker Part# C6339 \$9.00 Each



#### 1963 IMPALA TAILLIGHT KIT

Lenses, ornaments, bases, bulbs with sockets, bolts and lens to base gaskets. Part# C6300C \$195/Set of six











## 1961-64 Steering Shaft **Bearing Blocks (Dice)**

These are installed in the shaft coupler.

Part# B9260 \$21.00 Pair









## 1961-68 DOOR HINGE REBUILD

For Two-Door cars Part# C6106 \$12.95 SET



### 1965-66 "SUPER SPORT" **SCRIPT EMBLEMS**

Part# B9320 \$31.80/ Pair



Restoration Parts

#### 1964 IMPALA CLEAR **PARK LENS**

C1957 \$6.70 EA