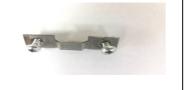

## 1961-64 Steering Shaft **Bearing Blocks (Dice)**

These are installed in the shaft coupler.

Part# B9260 \$21.00 Pair