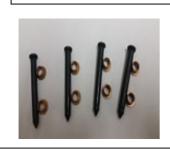

## 1961-64 Steering Shaft **Bearing Blocks (Dice)**

These are installed in the shaft coupler.

Part# B9260 \$21.00 Pair