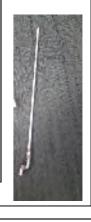

## Door Lock Rod 8"

Fits most full size cars. 1959-1964. Includes retainer clip. Plastic knob not included.

Part# B9259-2

\$9.00 EACH