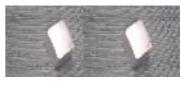

## 1961-64 Steering Shaft **Bearing Blocks (Dice)**

These are installed in the shaft coupler.

Part# B9260 \$21.00 Pair