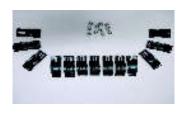

1964 Impala Rear Deck/Cove Mldg. Clip Set. (Non-SS, Non-Wagon)

Part# C6408 \$ 28.90

1959-60 Rear License Plate Holder—Spring Loaded Part# C5916 \$29.80 Each