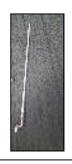

## Door Lock Rod 8"

Fits most full size cars. 1959-1964. Includes retainer clip. Plastic knob not included.

Part# B9259-2 EACH \$9.00

multitems2018B