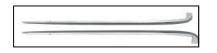

Part# B92961-1 Small Bushing \$10.35 Each
Fits lower control arms (forward point)



1964 Impala Rear Deck/Cove Mldg. Clip Set. (Non-SS, Non-Wagon)

Part# C6408 \$ 28.90



1959-60 Rear License Plate Holder—Spring Loaded Part# C5916 \$29.80 Each



#### 1963 FULL SIZE HOOD LATCH/ STRIKER

Part# C6340 \$29.00 With Striker Bolt

Part# C6341 \$19.00 Striker Bolt only. Fits 1961-64. 3-1/4" long



## 1964 PARK LIGHT ASSEMBLIES

Part# B9091HA Complete assy. with amber lens.

\$34.70 Each

Part# B9091HC Complete assy. with clear lens.

\$34.70 Each

Part# B9091HB Bare with bulb and screws, no lens or gaskets. \$24.80 Each



Restoratio



## 1959-1963 Interior Kick Panel Vent Grilles

Nickel plated.

Part# C6129 \$26.00 / PAIR



## 1960 FRONT FENDER WRAP-AROUND MLDGS

PART# C3579 \$72.00 PAIR



### Chrome Ign. Coil Cover Kit

Covers coil in chrome and includes side-mount bracket.

Coil not included.

Part# B9188 \$6.00



## Door Lock Rod 8"

Fits most full size cars. 1959-1964. Includes retainer clip. Plastic knob not included.

Part# B9259-2 EACH \$9.00





multitems2018B