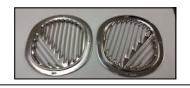

## 1959-1963 Interior Kick Panel Vent Grilles

Nickel plated.

Part# C6129 \$26.00 / PAIR