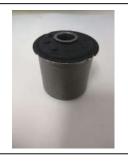

#### 1965-70 Rear Suspension Bushings

Part# TR122 Large Bushing \$ 10.85 Each
Fits upper and lower (rear point ) control arms.

Part# B92961-1 Small Bushing \$10.35 Each
Fits lower control arms (forward point)