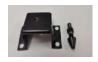

#### 1963 FULL SIZE HOOD LATCH/ STRIKER

Part# C6340 \$29.00 With Striker Bolt

Part# C6341 \$19.00 Striker Bolt only. Fits 1961-64. 3-1/4" long