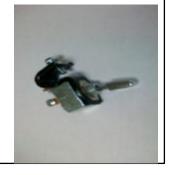

#### Clamp-On Dash Switch

Heavy Duty switch for accessories. Easy to install, just clamp onto the bottom edge of dashboard.

Part# S1205 ON-OFF \$8.10 Each

Part# S1206 ON-OFF-ON \$8.10 Each Dual Circuit