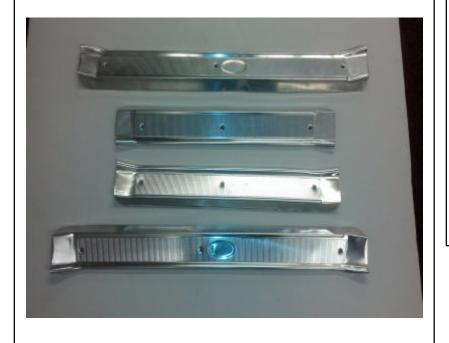

## 1965-1970 FOUR-DOOR SILL PLATES

Includes hardware and emblems.

Part# B9146 \$95.00 Set/4