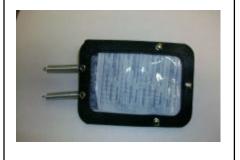

#### Vehicle Registration Holder

Wraps around steering column. Great for insurance card too.

Part# C6028 \$8.90 EACH