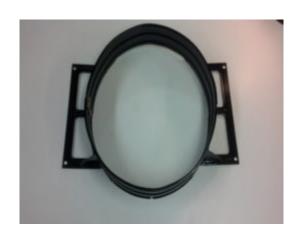

### 1965-66 FAN SHROUD

Steel with satin black finish. Fits small block V8 cars.

Part# C5966 \$145.00 Each